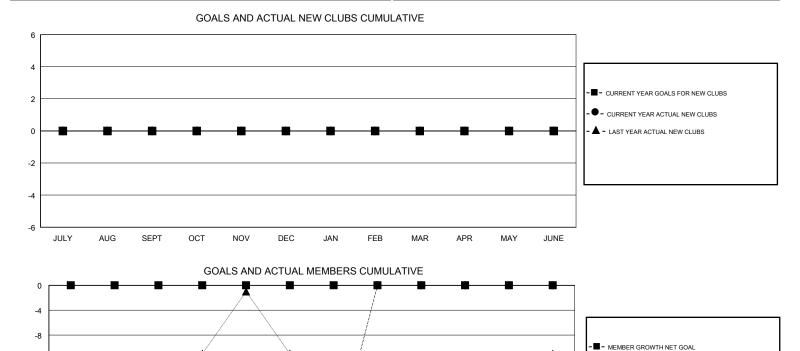

### GMT CA

| Clubs                 |               |           |               | Members               |                           |                         |                                                    |  |
|-----------------------|---------------|-----------|---------------|-----------------------|---------------------------|-------------------------|----------------------------------------------------|--|
| RESULTS FOR 2017-2018 |               |           |               | RESULTS FOR 2017-2018 |                           |                         |                                                    |  |
| QUARTER               | NEW CLUB GOAL | NEW CLUBS | DROPPED CLUBS | QUARTER               | MEMBER GROWTH NET<br>GOAL | MEMBER GROWTH<br>ACTUAL | DROPPED<br>MEMBERS ACTUAL<br>(including transfers) |  |
| JULY/AUG/SEPT         | 0             | 0         | 0             | JULY/AUG/SEPT         | 0                         | 10                      | 32                                                 |  |
| OCT/NOV/DEC           | 0             | 0         | 1             | OCT/NOV/DEC           | 0                         | 29                      | 29                                                 |  |
| JAN/FEB/MAR           | 0             | 0         | 0             | JAN/FEB/MAR           | 0                         | 7                       | 4                                                  |  |
| APR/MAY/JUNE          | 0             | 0         | 0             | APR/MAY/JUNE          | 0                         | 0                       | 0                                                  |  |

-12

-16

-20 -24 -28 -32 JULY

AUG

SEPT

OCT

NOV

DEC

JAN

19 CLUBS OF 43 ADDED 1 OR MORE

FEB

MAR

APR

MAY

JUNE

GENDER DISTRIBUTION